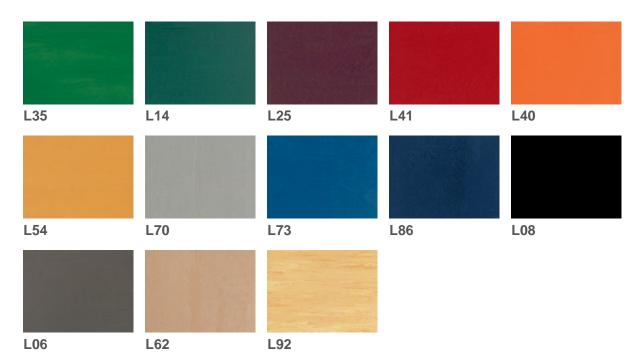

rlayer's deformable geometric structure increases the flooring elasticity. This results in optimized foot support, exceptional shock absorption and maximized energy return for superior comfort while playing.

## **MAXIMUM SUPPORT FOR HEAVY LOADS**

The load disbursement layer enables Advance Vulcanized to withstand heavy loads, such as sports equipment, bleachers, benches and tables.

## DIMENSIONS

| THICKNESS | ROLL LENGTH                        | ROLL WIDTH          |
|-----------|------------------------------------|---------------------|
| 8 mm      | 42'7" (13 m (Min. 6m, Max. 15 m) ) | <u>6'1" (1.86 )</u> |
| 10 mm     | 42'7" (13 m (Min. 6m, Max. 15 m) ) | 6'1" (1.86 )        |

Mondo keeps the right to modify the characteristics of the products in any moment



# **COLOR RANGE**