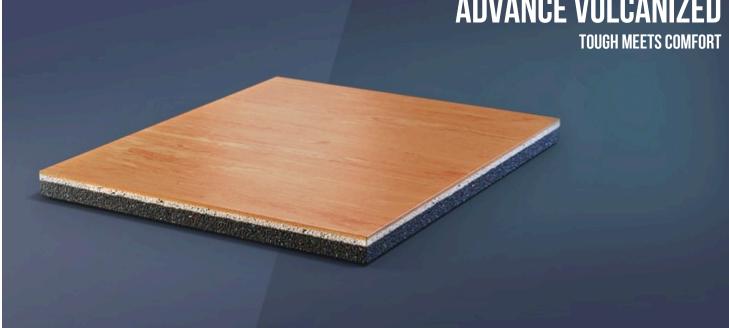

# **ADVANCE VULCANIZED**

#### **CO-VULCANIZED MULTI-LAYER DUAL DUROMETER**

Our sport surfaces are made from two layers of solid rubber vulcanized together to form a continuous, seamless surface.

#### **AIR-CELL TECHNOLOGY**

Air-filled chambers on the bottom layer compress, then expand, acting like bowstrings and projecting athletes up and forward.

#### **SMOOTH SOLID RUBBER TOP** LAYER

The vulcanized rubber top layer has a smooth finish and optimal grip with no need for additional finishes or surface coatings. The surface is durable and highly resistant to wear and tear. Our rubber top layer is available in many different colors, including colors that mimic the look of real hardwood.

## **ADVANCE VULCANIZED**

MONDO offers rubber basketball court flooring solutions that are multi-layered to provide uniform response and good shock absorption and energy return for a more comfortable playing experience. Each layer of our synthetic basketball court flooring is made from vulcanized rubber and has varying degrees of hardness that make it the most durable multipurpose sports flooring option available. The energy return, grip, and stability provided by these floors will allow athletes to perform at their best.

Advance Vulcanized is a multi-layered flooring made of vulcanized rubber. Its three layers have varying degrees of hardness, and the combination makes it hands down the most durable multipurpose flooring around.