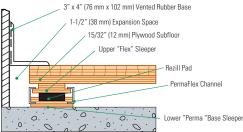

## SPECIALTY HARDWOOD SYSTEM

This unique subfloor design encapsulates Rezill™ pads between an upper flex sleeper and a lower base sleeper to extend the system's resilient life and accommodate heavy non-athletic loads through use of manufactured 16-gauge steel-encased sleeper subfloor supports. A truss support option allows for profile height adjustment ideal for retrofit installations. DIN & PUR compliant.

**Wall Base Detail** 

Manufacturing:

ISO14001:2004

**Recycled Contribution:** 

Includes components with recycled content

Threshold Detail (Optional Accessory)

**Testing Laboratory:** 

**United States Sports** Surfacing Laboratory