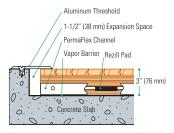

**Wall Base Detail** 

Manufacturing:

ISO14001:2004

**Recycled Contribution:** 

Includes components with recycled content

Threshold Detail (Optional Accessory)

**Testing Laboratory:** 

**United States Sports** Surfacing Laboratory

**Certified Testing:** 

ISS Scientific Body Membership

Equipment Detail (Optional Accessory)

25/32" x 2-1/4" (20 mm x 57 mm) Laytite Maple

Floor Plate

Equipment Sleev

PermaFlex Channel

Rezill Pad